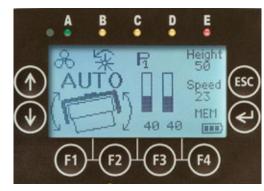

The transmitter has a bundle of both standard and optional settings and features to improve the operator experience. The maximum speed of proportional movements can be adjusted using a "turtle/rabbit" toggle switch in five steps. A high performance color display, a monochrome display or LEDs enable operator feedback from the controlled machine.

## This is the Maxi transmitter

- » 1–8 linear levers or 1–4 joysticks.
- » Various toggle switches, pushbuttons and rotary switches.
- » Operator feedback by:
  - LEDs (light emitting diodes)
- Monochrome display 2.5" with 128x64 px - Color display 4.3" with 480x272 px.
- » Stop function in accordance with EN ISO 13849-1 cat. 3, PL d.
- » Cable control: Standard length 10 meters /~33 ft.
- » Frequency bands: 433-434, 902-928