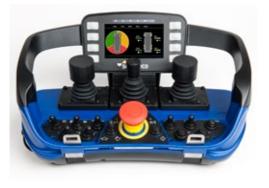

## Maxi Transmitter Engineered for maximum performance

The Maxi is Scanreco's most advanced and versatile transmitter with room for many control elements as well as function labeling. The ergonomic housing comes in two basic versions; either with linear levers or joysticks. The Maxi has a modular design and can easily be adapted to suit your requirements.

## This is the Maxi transmitter

- » 1–8 linear levers or 1–4 joysticks.
- » Various toggle switches, pushbuttons and rotary switches.
- » Operator feedback by:
  - LEDs (light emitting diodes)
- Monochrome display 2.5" with 128x64 px - Color display 4.3" with 480x272 px.
- » Stop function in accordance with EN ISO 13849-1 cat. 3, PL d.
- » Cable control: Standard length 10 meters /~33 ft.
- » Frequency bands: 433-434, 902-928