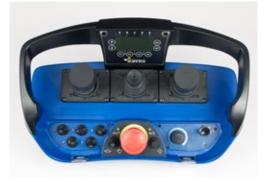

## Maxi Transmitter Engineered for maximum performance

The Maxi is Scanreco's most advanced and versatile transmitter with room for many control elements as well as function labeling. The ergonomic housing comes in two basic versions; either with linear levers or joysticks. The Maxi has a modular design and can easily be adapted to suit your requirements.

## This is the Maxi transmitter

- » 1–8 linear levers or 1–4 joysticks.
- » Various toggle switches, pushbuttons and rotary switches.
- » Operator feedback by:
  - LEDs (light emitting diodes)
- Monochrome display 2.5" with 128x64 px - Color display 4.3" with 480x272 px.
- » Stop function in accordance with EN ISO 13849-1 cat. 3, PL d.
- » Cable control: Standard length 10 meters /~33 ft.
- » Frequency bands: 433-434, 902-928