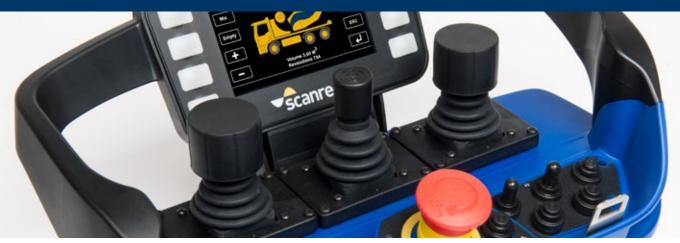

## Maxi Transmitter Engineered for maximum performance

The Maxi is Scanreco's most advanced and versatile transmitter with room for many control elements as well as function labeling. The ergonomic housing comes in two basic versions; either with linear levers or joysticks. The Maxi has a modular design and can easily be adapted to suit your requirements.

The transmitter has a bundle of both standard and optional settings and features to improve the operator experience. The maximum speed of proportional movements can be adjusted using a "turtle/rabbit" toggle switch in five steps. A high performance color display, a monochrome display or LEDs enable operator feedback from the controlled machine.

## This is the Maxi transmitter

- » 1–8 linear levers or 1–4 joysticks.
- » Various toggle switches, pushbuttons and rotary switches.
- » Operator feedback by:
  - LEDs (light emitting diodes)
- Monochrome display 2.5" with 128x64 px - Color display 4.3" with 480x272 px.
- » Stop function in accordance with EN ISO 13849-1 cat. 3, PL d.
- » Cable control: Standard length 10 meters /~33 ft.
- » Frequency bands: 433-434, 902-928